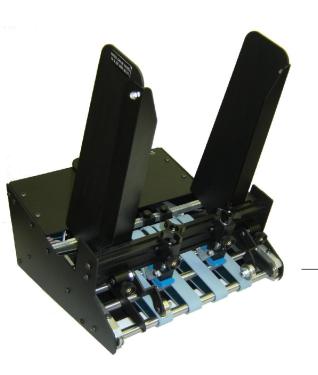

## C-12 High Speed Continuous Feeder

## Straight Shooter brings real innovation to friction feeding!

Revolutionary features enable our feeders to easily handle a wide range of media types and sizes from business cards to large catalogs, and almost everything in between...

## Buckle Separation<sup>™</sup> Technology A Straight Shooter Exclusive!

Straight Shooter introduced this revolutionary method of separation in 2004. Other feeders use a high friction "nip" point to separate documents. Straight Shooter eliminates the "nip" point for smoother feeding without the jams!

Straight Shooter takes friction feeding to a new level with these exclusive features:

- \* Solid, heavy-duty paper guides that extend ALL THE WAY THROUGH THE FEEDER
- \* Repositionable Feed Belts -- Lets you customize the feeder for every piece!
- \* Independently Adjustable Separators... as many as you like!
- \* ALL belts can be replaced in minutes!
- \* Heavy duty shafts and bearings for long life.
- \* Four high friction feed belts AND three traction belts for additional friction
- \* Use as many separators and belts as each job requires
- \* Completely tool-less setup!
- \* Clean, uncluttered design easy to setup, easy to move, easy to service!