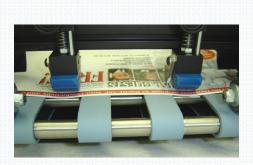

Great for feeding a wide variety of pieces into: Ink jet equipment Tabbing and labeling machines Folders Printing equipment

## Buckle Separation<sup>™</sup> Technology A Straight Shooter Exclusive!

Straight Shooter introduced this revolutionary method of separation in 2004. Other feeders use a high friction "nip" point to separate documents. Straight Shooter eliminates the "nip" point for smoother feeding without the jams!